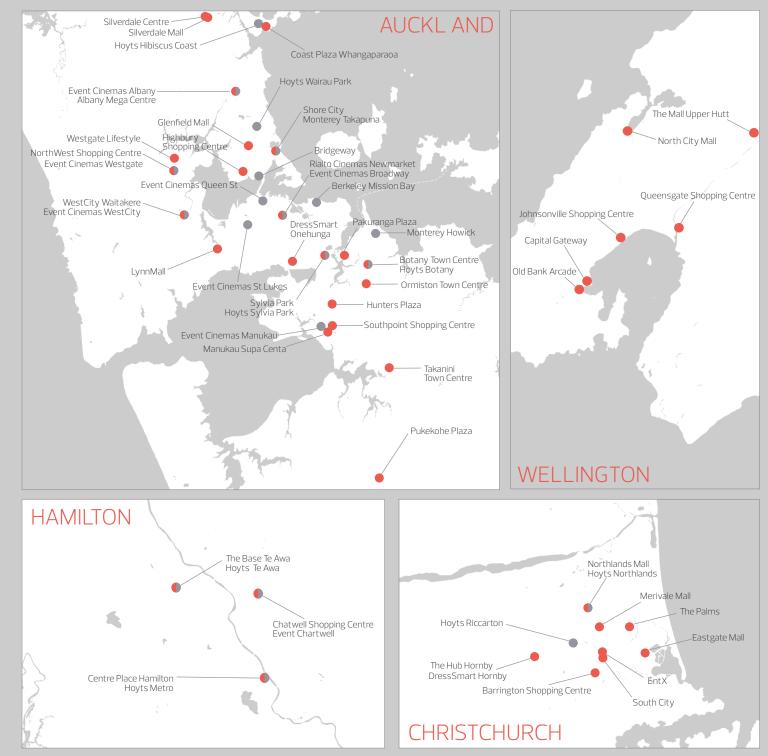

### Shopping Centre Network

#### **Auckland Mall Locations**

10

Albany Mega Centre Botany Town Centre PR Coast Plaza Whangaparaoa Dress Smart Onehunga PR Glenfield Mall<sup>PR</sup> Highbury Shopping Centre Hunters Plaza Lynn Mall Shopping Centre PR Manukau Supa Centa NorthWest Shopping Centre PR Ormiston Town Centre PR Pakuranga Plaza Pukekohe Plaza Shore City PR Silverdale Centre Silverdale Mall Southpoint Manukau Shopping Centre Sylvia Park Shopping Centre PR Takanini Town Centre WestCityWaitakere PR Westgate Lifestyle

#### Hamilton Mall Locations

Centre Place North PR Centre Place South Chartwell Shopping Centre PR The Base – Te Awa PR

One hundred and thirty million shoppers visiting over 3,000 stores in 48 shopping centres nationally.

#### Wellington Mall Locations

- Capital Gateway
- Johnsonville Shopping Centre PR
- North City Mall
- Old Bank Arcade
- Queensgate Shopping Centre PR
- The Mall Upper Hutt

#### Christchurch Mall Locations

- **Barrington Shopping Centre** DressSmart Hornby PR Eastgate Mall EntX PR Northlands Mall PR Merivale Mall PR South City Shopping Centre PR
- The Hub Hornby
- The Palms Shopping Centre PR

#### **Regional Mall Locations**

Bayfair Shopping Centre Centre City New Plymouth PR Coastlands Kapiti Coast Golden Centre Mall Meridian Mall PR Papamoa Plaza **Richmond Mall** The Plaza Palmerston North PR Trafalgar Sqaure

### Cinema Network

#### **Auckland Cinema Locations**

Berkeley Mission Bay Bridgeway Event Cinemas Albany Event Cinemas Albany Gold Class Event Cinemas Broadway Event Cinemas Manukau Event Cinemas Oueen St Event Cinemas Queens St Gold Class Event Cinemas St Lukes Event Cinemas WestCity Event Cinemas Westgate Hoyts Botany Hoyts Hibiscus Coast Hoyts Sylvia Park Hoyts Wairau Park Monterey Howick Monterey Takapuna Rialto Cinemas Newmarket

#### Hamilton Cinema Locations

Event Cinemas Chartwell Hoyts Metro Hoyts Te Awa

Christchurch Cinema Locations Hoyts Northlands Hoyts Riccarton

#### **Regional Cinema Locations**

Event Cinemas Coastlands Event Cinemas New Plymouth Event Cinemas Tauranga Central Event Cinemas Tauranga Crossing Event Cinemas Whangarei Monterey Upper Hutt Rialto Cinemas Tauranga Rialto Cinemas Dunedin