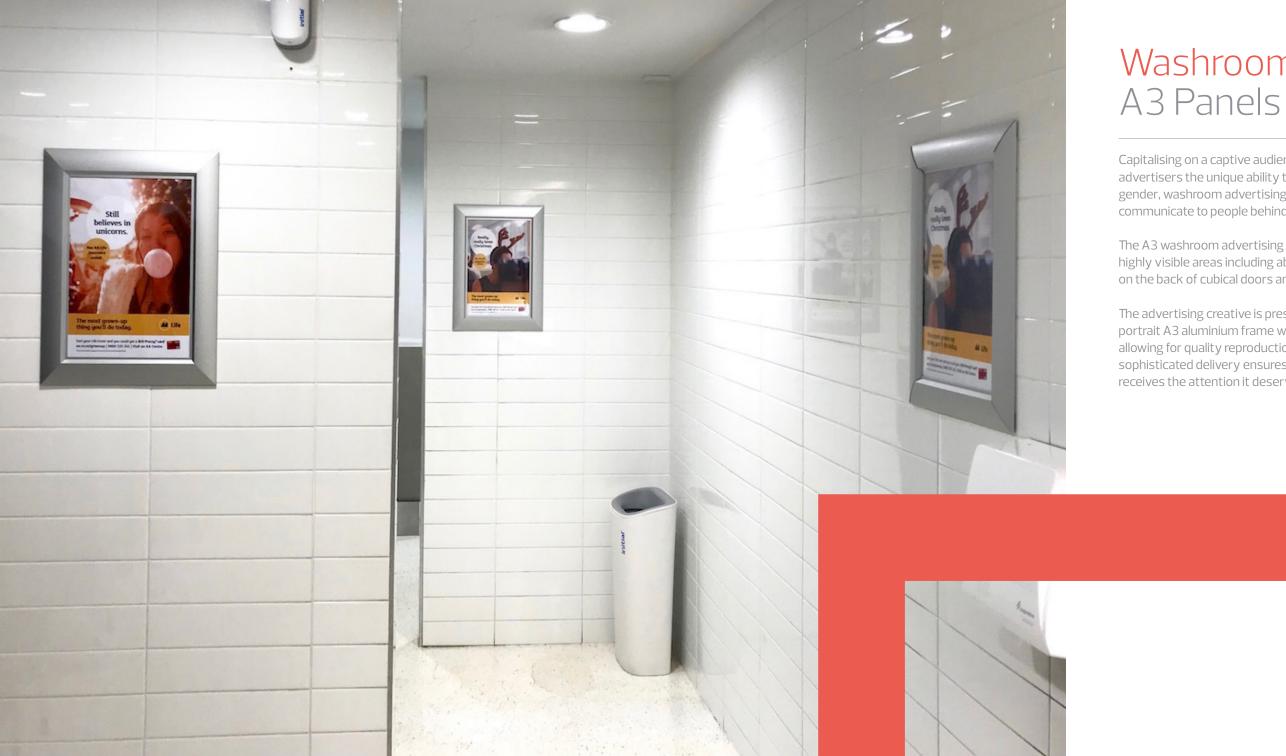

# Washrooms

Capitalising on a captive audience and offering advertisers the unique ability to target their market by gender, washroom advertising is an effective way to communicate to people behind closed doors.

The A3 washroom advertising panels are positioned in highly visible areas including above urinals, hand dryers, on the back of cubical doors and in proximity to mirrors.

The advertising creative is presented in a stylish portrait A3 aluminium frame with a tough perspex front allowing for quality reproduction and presentation. This sophisticated delivery ensures your advertisement receives the attention it deserves.