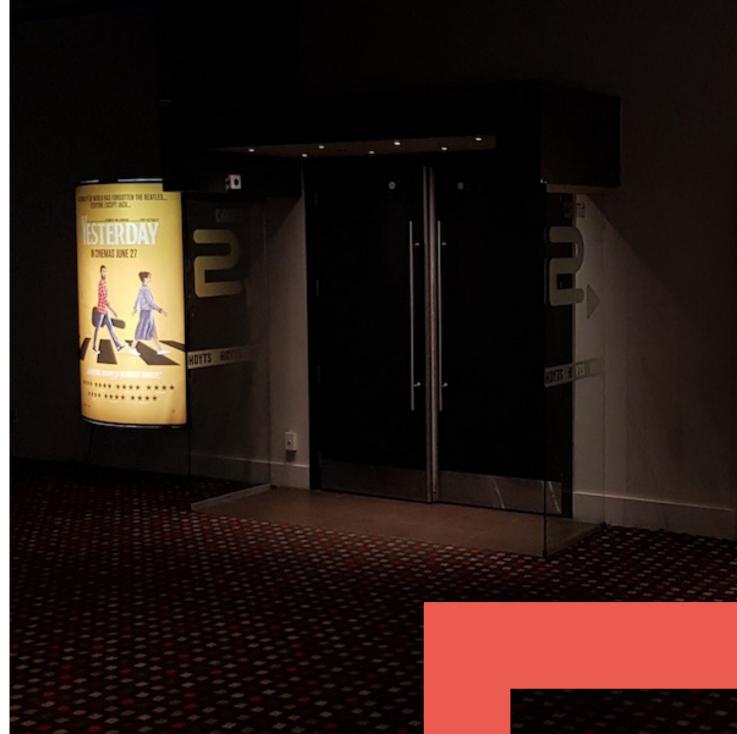

## <mark>Cine Lights</mark> In Cinema Light Boxes

Give your brand the red carpet treatment by putting it up in lights. Located at all major cinemas nationally, adzup Cine Lights reach up to 350,000 cinema patrons each week.

Cine Lights are custom designed, large scale light boxes that are positioned directly in front of patrons entering cinema auditoriums.

The size, backlighting and positioning of adzup Cine Lights provides a high impact message that can be aligned to a specific movie and its target audience through strategic planning with our experienced sales team.

Cine Lights are a unique opportunity to reach a captive audience.