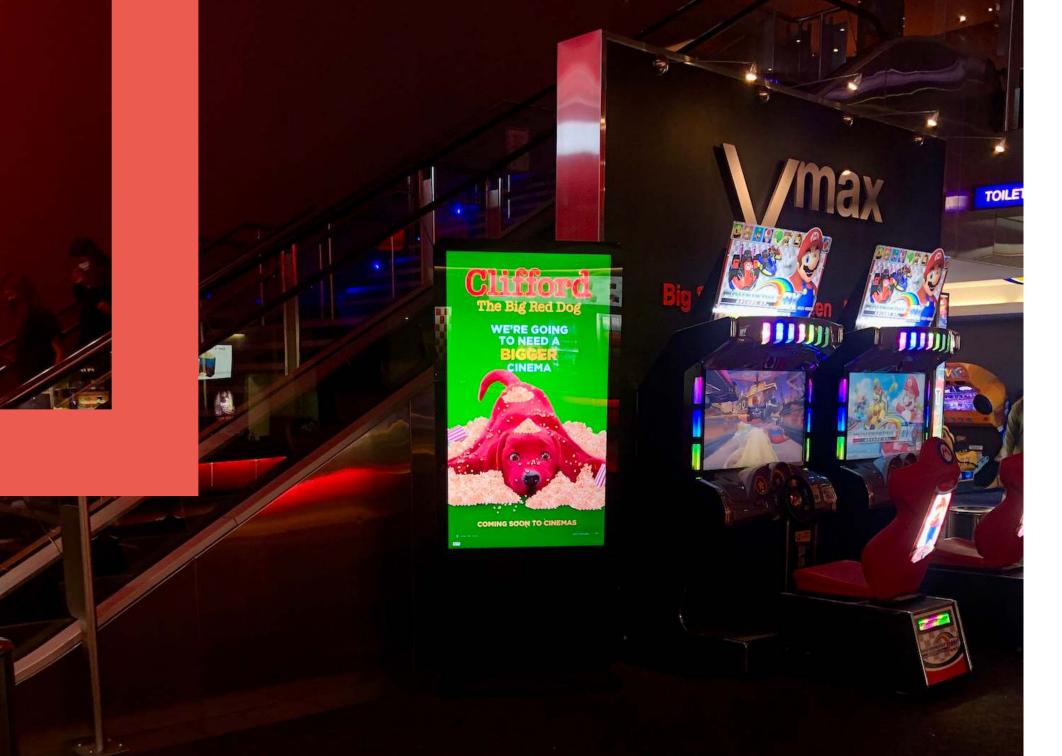

### Digital Screens In Cinema Main Foyers

Introducing adzup's brand new Digital Screen Network – 65" Portrait Digital Screens positioned in the foyers and main thoroughfares at Event and Monterey Cinemas – watch out for more locations being rolled out during 2020.

With no more than three screens per location, clients can take ownership of Cinema Space using moving or static digital content.

Use the adzup digital cinema environment for messaging around your premiers, corporate events and of course why not change your creative from family or kids related message in the morning to something targeting adults from the late afternoon and into the evening.