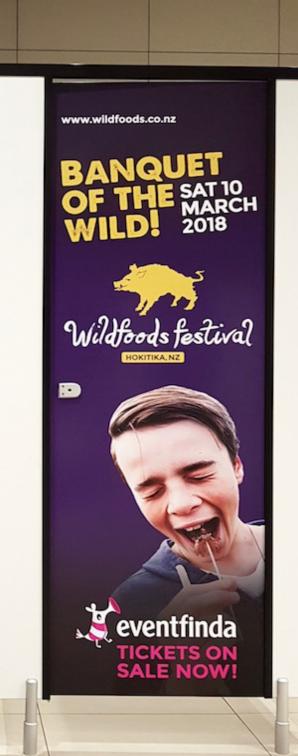

## <mark>Cine Lights</mark> In Cinema Light Boxes

Give your brand the red carpet treatment by putting it up in lights. Located at all major cinemas nationally, adzup Cine Lights reach up to 350,000 cinema patrons each week.

Cine Lights are custom designed, large scale light boxes that are positioned directly in front of patrons entering cinema auditoriums.

The size, backlighting and positioning of adzup Cine Lights provides a high impact message that can be aligned to a specific movie and its target audience through strategic planning with our experienced sales team.

Cine Lights are a unique opportunity to reach a captive audience.