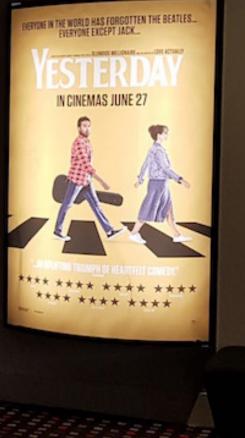

## <mark>Cine Lights</mark> In Cinema Light Boxes

Give your brand the red carpet treatment by putting it up in lights. Located at all major cinemas nationally, adzup Cine Lights reach up to 350,000 cinema patrons each week.

Cine Lights are custom designed, large scale light boxes that are positioned directly in front of patrons entering cinema auditoriums.

The size, backlighting and positioning of adzup Cine Lights provides a high impact message that can be aligned to a specific movie and its target audience through strategic planning with our experienced sales team.

Cine Lights are a unique opportunity to reach a captive audience.