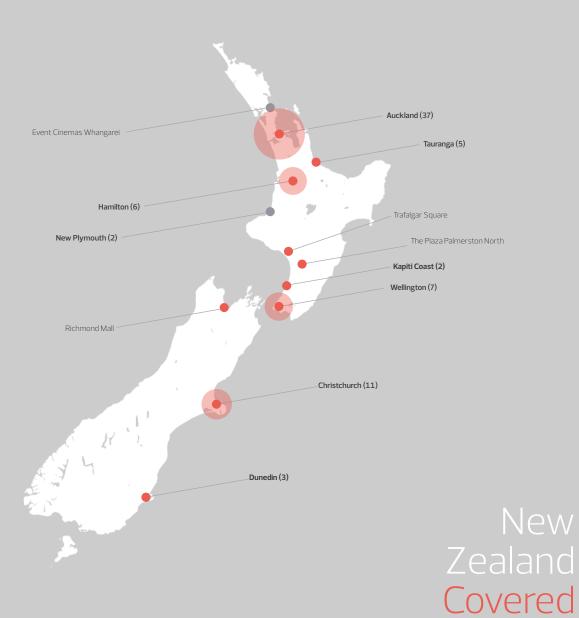

### Network Map

### **49 Malls Nationwide**

### Total of **29 Cinemas Nationwide**

Reach 16,000,000 captive cinema patrons across our network of 29 cinemas nationally.