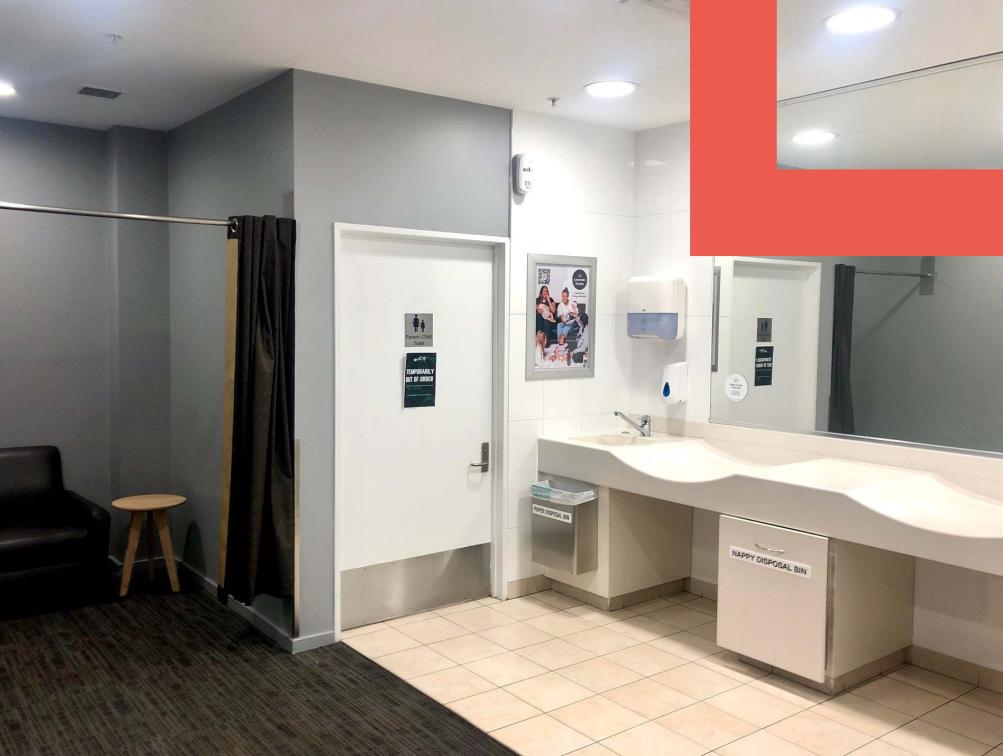

### Parent Rooms A2 Panels

Static advertisements, A2 in size, housed in our bespoke units are located in the baby change stations, feeding cubicles as well as the main open areas of each Parent Room. Due to the extremely targeted nature of the environment, placement is subtle with minimal units only being located in high visibility areas.